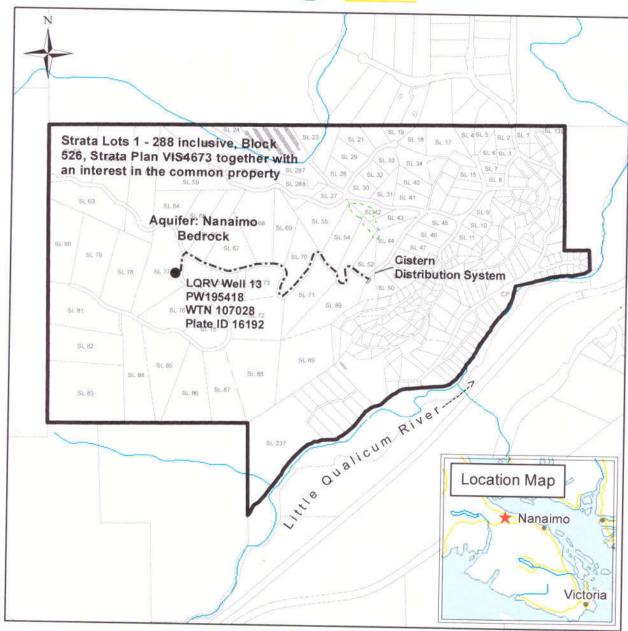

#### b. Design Review Committee

- i. Earl reported he's trying to create a process for the flow of applications. One of the applications involves the developer who Earl is friends with, therefore he would like to recuse himself from that application. Doedy will handle that one. Earl has set up a 3 part process of checking when application comes in, checking it complies with bylaws and following up with an assessment before approving. We need help on the DRC if anyone is interested: PLEASE CONTACT STRATA IF YOU CAN HELP.
- ii. Gate nothing new to report. The gate committee has not met yet.
- iii. Garbage when Brian went late afternoon, he found only 1 plastic bag that had to be removed from the recycling, which is much better than usual. It looks like that situation is improving.
- iv. Inspections and maintenance We were told by the Fire Department to leave the weed whacking in the ditches until it starts turning brown. However, Doedy has now spoken to Vancouver Island Mowing and they are not available until September. Brian will contact In The Dirt Contracting to see if they can do it, as they were the ones who bought Tim's mower. Doedy reported the road maintenance went well and probably under budget. We have calcium chloride left over for winter snow/ice treatment of roads. The street sweeper returned and worked on roads listed as not done. There was still a lot of gravel left behind which the sweeper contact said was very difficult to pick up. We might want to try different vendor next year.
- Special Projects Doedy will look into organizing a crew to finish the culvert work on Wallace Wood Way and at the bottom of Klein Ridge, plus cleaning other culverts.
- vi. Common Water System Well 13 is doing well on the water tests and flow is good. We should have an estimate for Well 15 soon. Water readings have been done and invoices for overuse will be sent out. Brian is attaching emergency response plan to these minutes.