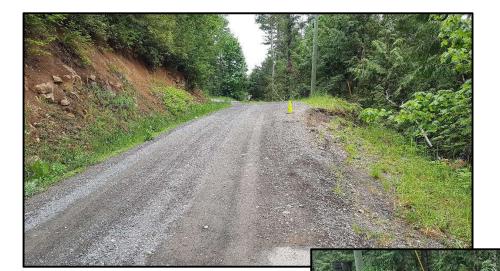

#### CARRIED UNANIMOUSLY

f. Abbey Road Repairs – the Aquaparian Report is attached. It looks like they think this is from storm damage so insurance may cover. Doedy and Trish are meeting Mainland Road for an assessment which Mike set up before

leaving. We don't need to get application with RDN or RAR as emergency repair.

- g. Water System Report All good see attached.
- h. Strata storage unit #14 cleanout Storage unit needs to be emptied so that we can use it. There is a lot of debris that could be useful to some i.e. grout, doors, tiles, building materials. Strata moved that we allow residents to take what they want and then we will hire someone to clean out the rest.