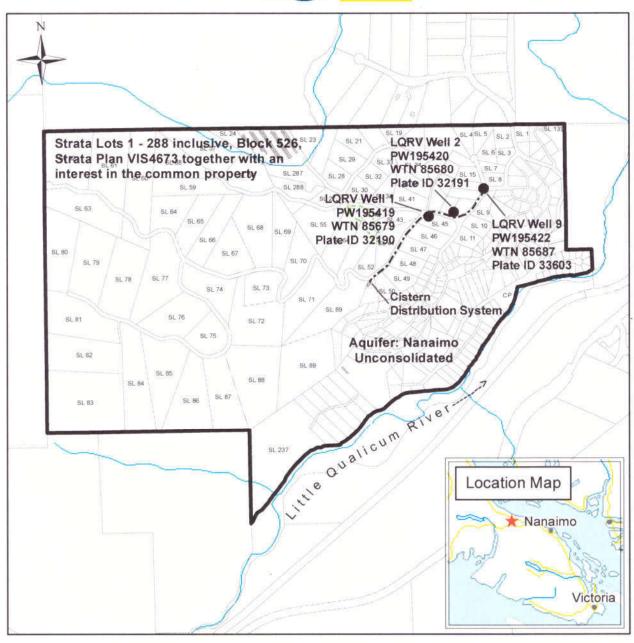

#### b. Design Review Committee

- i. Earl reported he's trying to create a process for the flow of applications. One of the applications involves the developer who Earl is friends with, therefore he would like to recuse himself from that application. Doedy will handle that one. Earl has set up a 3 part process of checking when application comes in, checking it complies with bylaws and following up with an assessment before approving. We need help on the DRC if anyone is interested: PLEASE CONTACT STRATA IF YOU CAN HELP.
- ii. Gate nothing new to report. The gate committee has not met yet.
- iii. Garbage when Brian went late afternoon, he found only 1 plastic bag that had to be removed from the recycling, which is much better than usual. It looks like that situation is improving.
- iv. Inspections and maintenance We were told by the Fire Department to leave the weed whacking in the ditches until it starts turning brown. However, Doedy has now spoken to Vancouver Island Mowing and they are not available until September. Brian will contact In The Dirt Contracting to see if they can do it, as they were the ones who bought Tim's mower. Doedy reported the road maintenance went well and probably under budget. We have calcium chloride left over for winter snow/ice treatment of roads. The street sweeper returned and worked on roads listed as not done. There was still a lot of gravel left behind which the sweeper contact said was very difficult to pick up. We might want to try different vendor next year.
- Special Projects Doedy will look into organizing a crew to finish the culvert work on Wallace Wood Way and at the bottom of Klein Ridge, plus cleaning other culverts.
- vi. Common Water System Well 13 is doing well on the water tests and flow is good. We should have an estimate for Well 15 soon. Water readings have been done and invoices for overuse will be sent out. Brian is attaching emergency response plan to these minutes.