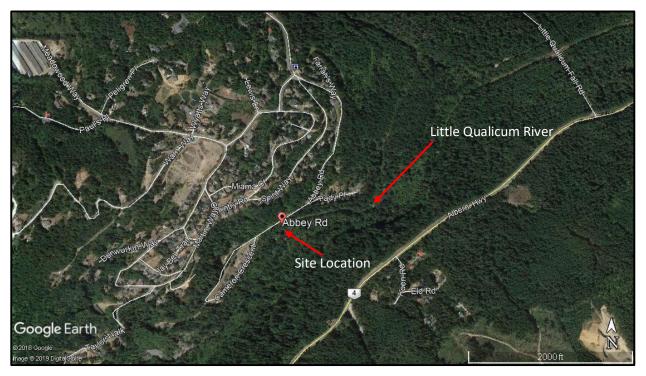

#### CARRIED UNANIMOUSLY

f. Abbey Road Repairs – the Aquaparian Report is attached. It looks like they think this is from storm damage so insurance may cover. Doedy and Trish are meeting Mainland Road for an assessment which Mike set up before

leaving. We don't need to get application with RDN or RAR as emergency repair.

- g. Water System Report All good see attached.
- h. Strata storage unit #14 cleanout Storage unit needs to be emptied so that we can use it. There is a lot of debris that could be useful to some i.e. grout, doors, tiles, building materials. Strata moved that we allow residents to take what they want and then we will hire someone to clean out the rest.