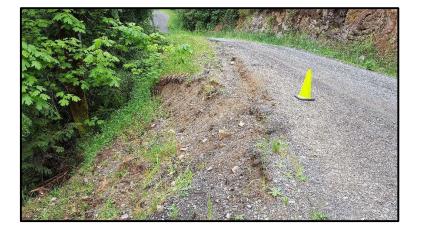

#### CARRIED UNANIMOUSLY

f. Abbey Road Repairs – the Aquaparian Report is attached. It looks like they think this is from storm damage so insurance may cover. Doedy and Trish are meeting Mainland Road for an assessment which Mike set up before

leaving. We don't need to get application with RDN or RAR as emergency repair.

- g. Water System Report All good see attached.
- h. Strata storage unit #14 cleanout Storage unit needs to be emptied so that we can use it. There is a lot of debris that could be useful to some i.e. grout, doors, tiles, building materials. Strata moved that we allow residents to take what they want and then we will hire someone to clean out the rest.