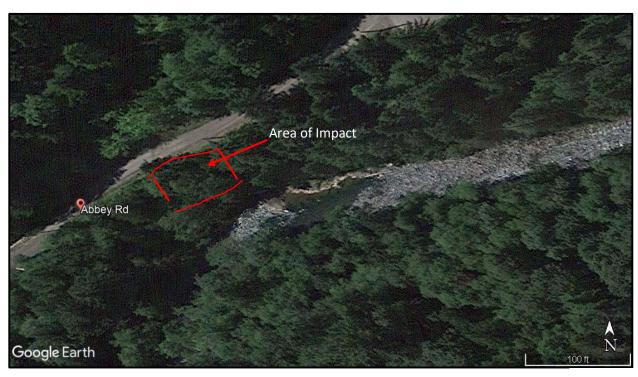

#### CARRIED UNANIMOUSLY

f. Abbey Road Repairs – the Aquaparian Report is attached. It looks like they think this is from storm damage so insurance may cover. Doedy and Trish are meeting Mainland Road for an assessment which Mike set up before

leaving. We don't need to get application with RDN or RAR as emergency repair.

- g. Water System Report All good see attached.
- h. Strata storage unit #14 cleanout Storage unit needs to be emptied so that we can use it. There is a lot of debris that could be useful to some i.e. grout, doors, tiles, building materials. Strata moved that we allow residents to take what they want and then we will hire someone to clean out the rest.